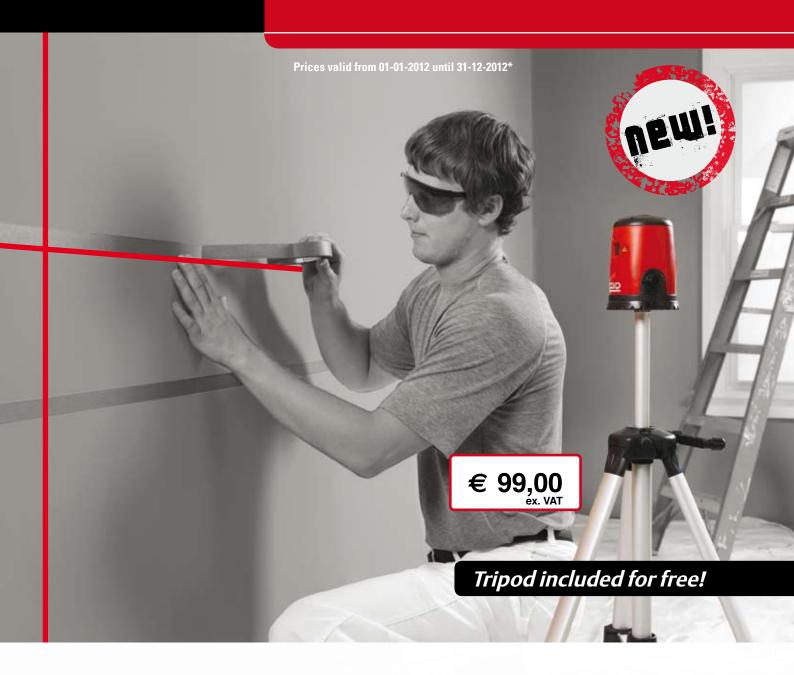

## micro CL-100 Self-Leveling Cross-Line Laser

The **RIDGID® micro CL-100** offers an amazing value for a cross line laser. With a 'single knob operation' the micro CL-100 is very easy to use and helps you to get your leveling or alignment job done at the blink of an eye!

The micro CL-100 instantly projects a highly visible vertical and horizontal laser line to millimeter accuracy and automatically compensates for misalignments even at slopes of 6°. It can be used at an extended interior range of 30 meters and only needs to be setup once thanks to its integrated 360° swivel base.

The micro CL-100 laser comes packed in a rugged plastic carrying case and includes **laser enhancing glasses** and an **elevating tripod** for free!

| Product                | RIDGID® micro CL-100        |
|------------------------|-----------------------------|
| Cat. no                | 38758                       |
| Weight                 | 0,54 kg                     |
| Accuracy               | 2mm /10m                    |
| Interior Range         | 30 meters                   |
| Self-leveling range    | ±6°                         |
| Laser Lines            | 2x, horizontal & vertical   |
| Out-of-Level Indicator | Yes, visual                 |
| Protection Rating      | IP54                        |
| Laser type             | Class 2, 630-670 nm         |
| Locking mechanism      | Yes, for damage prevention  |
| Tripod Mounting Thread | Yes, 5/8"                   |
| Power Source           | 3x AAA batteries (included) |